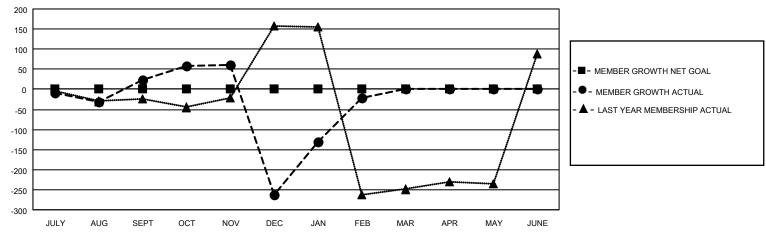

#### GOALS AND ACTUAL MEMBERS CUMULATIVE

| DROPPED CLUBS: 10 |     | 28 CLUBS OF 75 ADDED 1 OR<br>MORE NEW MEMBERS | GENDER DISTRIBUTION            |                |  |
|-------------------|-----|-----------------------------------------------|--------------------------------|----------------|--|
|                   |     | MALE 1,2                                      |                                | 1,257 (50.89%) |  |
|                   |     |                                               | FEMALE 1,213 (49.11%)          |                |  |
| DROPPED MEMBERS   |     |                                               | NON BINARY                     | 0 (0.00%)      |  |
|                   |     |                                               | PREFER NOT TO ANSWER 0 (0.00%) |                |  |
| DECEASED          | 12  |                                               |                                | ,              |  |
| CLUB CANCELLED    | 199 | CLICK HERE FOR CUMULATIVE                     | TOTAL FAMILY UNIT MEMBERS      | 1,073          |  |
| OTHER             | 210 | MEMBERSHIP DATA                               |                                |                |  |
| TOTAL             | 421 |                                               | FAMILY MEMBERS PAYING HAI      | F DUES 631     |  |
|                   |     |                                               |                                |                |  |

## District 301 E

| Clubs RESULTS FOR 2021-2022 |   |   |   | Members RESULTS FOR 2021-2022 |   |     |     |
|-----------------------------|---|---|---|-------------------------------|---|-----|-----|
|                             |   |   |   |                               |   |     |     |
| JULY/AUG/SEPT               | 0 | 1 | 1 | JULY/AUG/SEPT                 | 0 | 73  | 45  |
| OCT/NOV/DEC                 | 0 | 1 | 9 | OCT/NOV/DEC                   | 0 | 50  | 335 |
| JAN/FEB/MAR                 | 0 | 6 | 0 | JAN/FEB/MAR                   | 0 | 301 | 41  |
| APR/MAY/JUNE                | 0 | 0 | 0 | APR/MAY/JUNE                  | 0 | 0   | 0   |