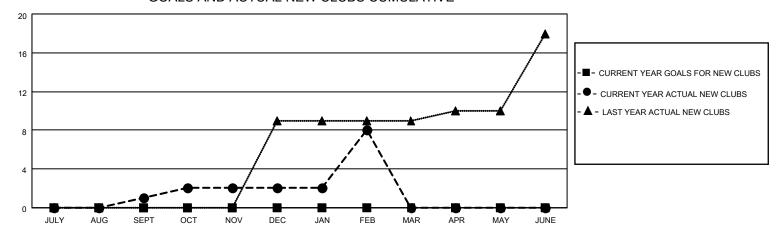

#### GOALS AND ACTUAL NEW CLUBS CUMULATIVE

## District 301 E

| Clubs RESULTS FOR 2021-2022 |   |   |   | Members RESULTS FOR 2021-2022 |   |     |     |
|-----------------------------|---|---|---|-------------------------------|---|-----|-----|
|                             |   |   |   |                               |   |     |     |
| JULY/AUG/SEPT               | 0 | 1 | 1 | JULY/AUG/SEPT                 | 0 | 73  | 45  |
| OCT/NOV/DEC                 | 0 | 1 | 9 | OCT/NOV/DEC                   | 0 | 50  | 335 |
| JAN/FEB/MAR                 | 0 | 6 | 0 | JAN/FEB/MAR                   | 0 | 301 | 41  |
| APR/MAY/JUNE                | 0 | 0 | 0 | APR/MAY/JUNE                  | 0 | 0   | 0   |